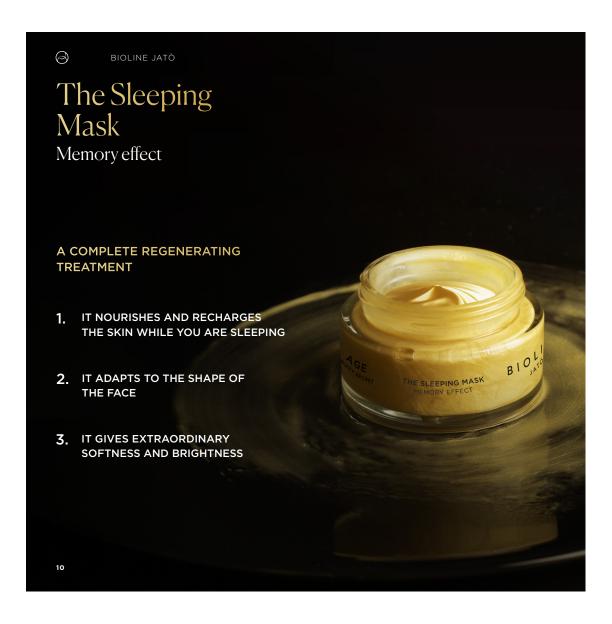

## THE SLEEPING MASK MEMORY EFFECT

Gradual-release regenerating night treatment that nourishes and recharges the skin, stimulating their natural biorhythms.

### THE SLEEPING MASK MEMORY EFFECT

HEMP OIL, WILD OLIVE STEM CELLS, VITAMIN C

50 ml / 1.6 fl. oz US

mask that adapts to the shape of the face offers the skin a gradual-release regenerating treatment. A thin layer (1-2 ml) is sufficient to nourish and recharge the skin tissues during sleep, stimulating their natural biorhythms. Upon awakening, skin will be relaxed, extraordinarily soft and radiant.

This precious memory-effect gold